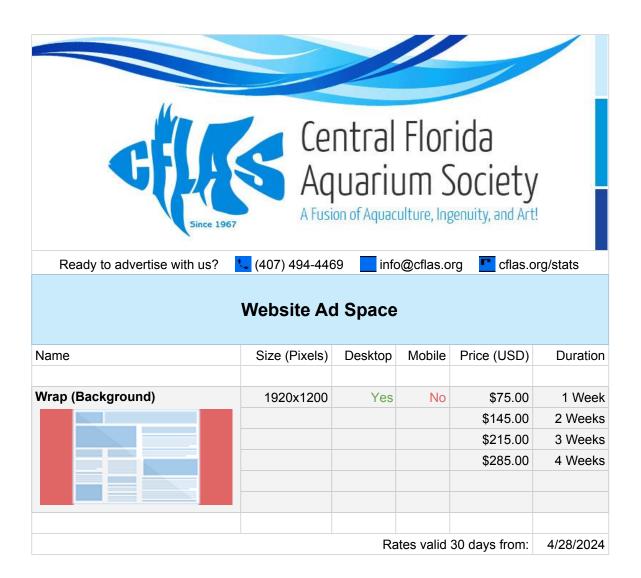

Ready to advertise with us?

info@cflas.org

cflas.org/stats

## **Website Ad Space**

| Name                       | Size (Pixels) | Desktop | Mobile | Price (USD)   | Duration |
|----------------------------|---------------|---------|--------|---------------|----------|
| Leaderboard (Top)          | 728x90        | Yes     | Yes    | \$50.00       | 30 Days  |
|                            |               |         |        | \$95.00       | 60 Days  |
|                            |               |         |        | \$140.00      | 90 Days  |
|                            |               |         |        |               |          |
|                            |               |         |        |               |          |
|                            |               |         |        |               |          |
| Leadarbeard (In Article)   | 700-00        | V       | V      | <b>#20.00</b> | 20 Davis |
| Leaderboard (In-Article)   | 728x90        | Yes     | Yes    | \$30.00       | 30 Days  |
|                            |               |         |        | \$55.00       | 60 Days  |
|                            |               |         |        | \$80.00       | 90 Days  |
|                            |               |         |        |               |          |
|                            |               |         |        |               |          |
|                            |               |         |        |               |          |
| Medium Rectangle (Sidebar) | 300x250       | Yes     | Yes    | \$30.00       | 30 Days  |
|                            |               |         |        | \$55.00       | 60 Days  |
|                            |               |         |        | \$80.00       | 90 Days  |
|                            |               |         |        |               |          |
|                            |               |         |        |               |          |
|                            |               |         |        |               |          |
|                            |               |         |        |               |          |
| Half Page (Sidebar)        | 300x600       | Yes     | Yes    | \$50.00       | 30 Days  |
|                            |               |         |        | \$95.00       | 60 Days  |
|                            |               |         |        | \$140.00      | 90 Days  |
|                            |               |         |        |               |          |
|                            |               |         |        |               |          |
|                            |               |         |        |               |          |